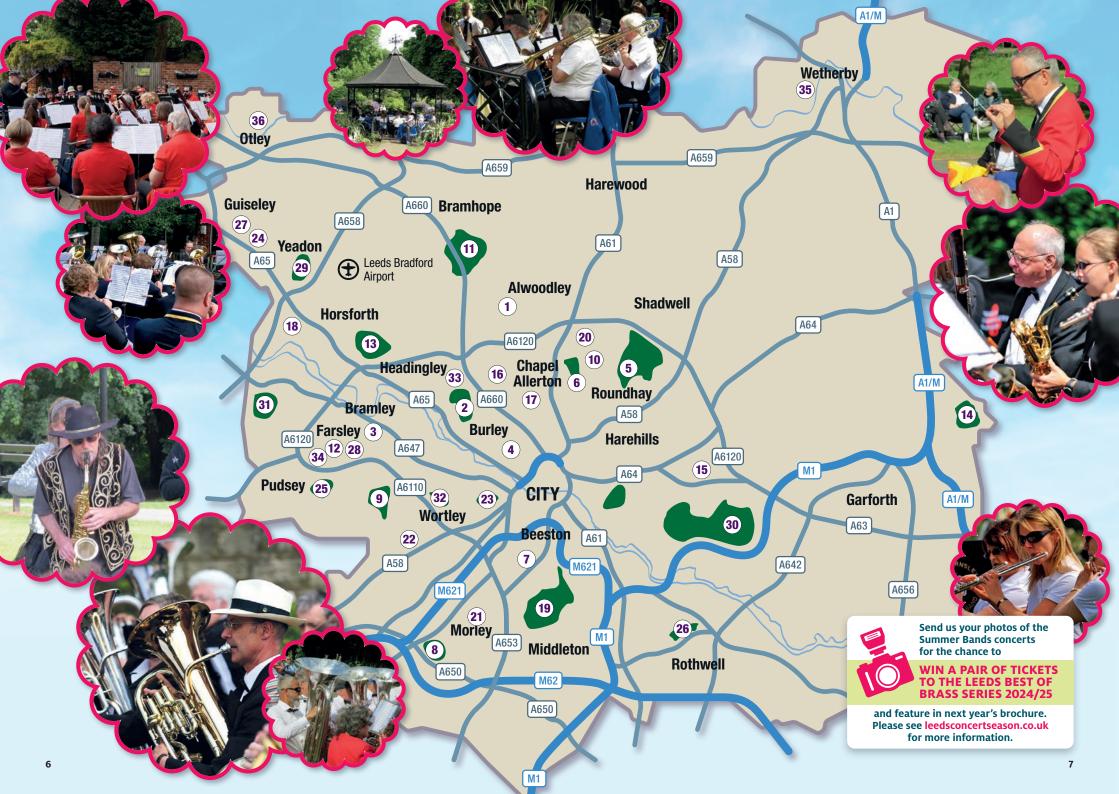

# SUMMER BANDS IN LEEDS PARKS 2024

Great entertainment from the region's brass, jazz and concert bands

Sundays at 2.30pm

LEEDSARTS EVENTS&VENUES

| MAY    | PARK                                                     | BAND                                                                                                                 |                   | JUNE     |                   |
|--------|----------------------------------------------------------|----------------------------------------------------------------------------------------------------------------------|-------------------|----------|-------------------|
| 5      | Wetherby Riverside Bandstand                             | CHAPELTOWN SILVER PRIZE BAND                                                                                         |                   | JONE     |                   |
| MON 6  | Wetherby Riverside Bandstand                             | sponsored by Yorkshire Dales Ice Cream HARROGATE BAND                                                                |                   |          | Cross F           |
|        |                                                          | sponsored by Touchwood of Wetherby Ltd DRIGHLINGTON BRASS BAND                                                       | -                 | 30       | Dartm             |
| 12     | Wetherby Riverside Bandstand                             | sponsored by Sandbeck Veterinary Centre                                                                              |                   |          | Go                |
| SAT 18 | Wetherby Riverside Bandstand                             | ANCHOR BIG BAND<br>YORKSHIRE IMPERIAL BAND                                                                           | -                 | F        | Wetherby          |
| 19     | Wetherby Riverside Bandstand                             | sponsored by Renton & Parr Estate Agents                                                                             | _                 | JULY     | wetherby          |
|        | Canal Gardens, Roundhay Park Pudsey Park                 | FEATHERSTONE MAIN BRASS BAND<br>WAKEFIELD METROPOLITAN BAND                                                          | -                 | ,        | Meanwood Va       |
| 26     | Tarnfield Park, Yeadon                                   | HERR JENS'S BAND                                                                                                     |                   | SAT 6    | As pa<br>Wetherby |
|        | West Park Fields                                         | sponsored by Outer North West Community Committee LOFTHOUSE 2000 BRASS BAND                                          |                   |          | Cross F           |
|        | Wetherby Riverside Bandstand                             | sponsored by the Weetwood Ward Councillors YORK RAILWAY INSTITUTE BRASS BAND                                         |                   |          | Go                |
| MON 27 | Wetherby Riverside Bandstand                             | sponsored by Hart Law LLP ROCKINGHAM BAND                                                                            | -                 |          | Hor               |
|        | -                                                        | sponsored by Manor House Care Home                                                                                   |                   |          | Mansto            |
| JUNE   | PARK                                                     | BAND<br>SPA SAX                                                                                                      |                   | 7        | M                 |
|        | Farnley Hall Park                                        | sponsored by Outer West Community Committee                                                                          |                   |          |                   |
|        | Golden Acre Park                                         | LEEDS JAZZ ORCHESTRA                                                                                                 | _                 |          | Ne                |
|        | Horsforth Hall Park                                      | CORPUS CHRISTI BRASS BAND<br>sponsored by Horsforth Town Council                                                     |                   |          | Westr             |
| 2      | Middleton Park                                           | PHOENIX BAND WAKEFIELD<br>sponsored by the Middleton Park Ward Councillors                                           |                   | -        | Wetherby          |
|        | Victoria Park, Calverley                                 | GARFORTH BRASS<br>sponsored by Councillor Andrew Carter CBE & Councillor Amanda Carter                               |                   |          | Canal Gar         |
|        | Wetherby Riverside Bandstand                             | STANNINGTON BRASS BAND<br>sponsored by Monty Miracle Patio Cleaner                                                   |                   | Γ        | Cross F           |
|        | Alwoodley Village Green                                  | A STROKE OF GENIUS BIG BAND                                                                                          | -                 |          | Dartm             |
|        | As part of a D-Day Event                                 | sponsored by Alwoodley Parish Council                                                                                | _                 |          | Fa                |
|        | Canal Gardens, Roundhay Park Dartmouth Park, Morley      | WEST YORKSHIRE BRASS<br>MORLEY & DISTRICT CONCERT BAND                                                               | -                 | F        | Go                |
|        | Gledhow Valley Woods                                     | DRIGHLINGTON BRASS BAND                                                                                              | -                 | 14       | Middle            |
| 9      | Golden Acre Park                                         | sponsored by Inner North East Community Committee WEST YORKSHIRE POLICE BRASS BAND                                   | -                 | F        | Num               |
|        |                                                          | LEEDS CONCERT BAND                                                                                                   |                   |          | Nunro             |
|        | Manston Park, Cross Gates                                | sponsored by Outer East Community Committee                                                                          |                   |          | Temp              |
|        | Wetherby Riverside Bandstand (12–5pm)                    | WETHERBY 'DROVERS' BRASS BAND<br>MARCHING CONTEST<br>betted Wetherby Directed Paradeterd Turk and the Wetherby Lines |                   |          | Wetherby          |
| SAT 15 | Wetherby Riverside Bandstand                             | hosted by Wetherby Riverside Bandstand Trust and the Wetherby Lions MELTHAM & MELTHAM MILLS BAND                     | -                 |          | Canal Gar         |
|        | Meanwood Park                                            | HOMECOMING BRASS BAND                                                                                                |                   | F        | Cross F           |
|        | Micklefield Park, Rawdon                                 | sponsored by Inner North East Community Committee LEEDS SAX QUARTET                                                  | -                 | -        | New Wort          |
|        |                                                          | sponsored by Outer North West Community Committee FRIENDLY BAND                                                      | 21                |          |                   |
| 16     | New Wortley Recreation Ground                            | sponsored by Councillor David Blackburn                                                                              | -                 | -        | Victor            |
|        | Pudsey Park Springhead Park, Rothwell                    | HUDDERSFIELD & RIPPONDEN BRASS BAND CAWTHORNE BRASS BAND                                                             | -                 |          | Wetherby          |
|        | Wetherby Riverside Bandstand                             | WETHERBY SILVER BAND<br>sponsored by Hart Law LIP                                                                    |                   |          | Wharfen           |
|        | Hainsworth Park, Farsley (12.30pm-2.30pm)                | BD1 BRASS                                                                                                            |                   |          | Dartm             |
| SAT 22 | As part of the Farsley Festival<br>Moortown Park (1–3pm) | sponsored by Councillor Peter Carlill DRIGHLINGTON BRASS BAND                                                        | a P               | Ļ        | Go                |
|        | Beckett Park                                             | sponsored by Inner North East Community Committee BASSA BASSA                                                        | - /               | 28       | Lotherton         |
|        | As part of a Community Picnic Event                      | sponsored by the Weetwood Ward Councillors TUTTI! LEEDS COMMUNITY CONCERT BAND                                       |                   |          |                   |
|        | Bramley Park                                             | sponsored by the Bramley & Stanningley Ward Councillors                                                              | - Contraction     |          | Wetherby          |
|        | Golden Acre Park                                         | CRAGG HILL BLUES BAND                                                                                                | -Art -            | AUGUST   |                   |
| 23     | Morley Town Centre, Queen St (12.30pm–6pm)               | MORLEY MARCH & HYMN TUNE CONTEST WAKEFIELD ORCHESTRAL WIND sponsored by Outer West Community Committee SAT 3         |                   |          | Lotherton         |
|        | Western Flatts Cliff Park, Wortley                       |                                                                                                                      |                   | SAT 3    | Wetherby          |
|        | Wetherby Riverside Bandstand                             | WOODHOUSE SILVER PRIZE BAND<br>sponsored by Lawtons of Tadcaster Ford Dealers                                        | The Today         | ALL TORY |                   |
|        | Wharfemeadows Park, Otley                                | OTLEY BRASS BAND<br>sponsored by Outer North West Community Committee                                                |                   | 4        | Hor               |
|        |                                                          |                                                                                                                      | The second second |          | 1.0.000           |

| PARK                                                              | BAND                                                                                                               |      |
|-------------------------------------------------------------------|--------------------------------------------------------------------------------------------------------------------|------|
| Burley Park                                                       | PEACE ARTISTES SALVATION ARMY BRASS BAND                                                                           |      |
| Cross Flatts Park, Beeston                                        | sponsored by Inner South Community Committee                                                                       |      |
| Dartmouth Park, Morley                                            | TINGLEY BRASS BAND                                                                                                 |      |
| Golden Acre Park                                                  | PHOENIX CONCERT BAND                                                                                               | _    |
| Pudsey Park                                                       | BARNSLEY CONCERT BAND TEWIT YOUTH BAND                                                                             | _    |
| Wetherby Riverside Bandstand                                      | sponsored by GE Hartley & Sons Funeral Directors                                                                   |      |
| PARK                                                              | BAND                                                                                                               |      |
| Aeanwood Valley Urban Farm* (2–4pm)<br>As part of the Summer Fair | BASSA BASSA<br>sponsored by Inner North East Community Committee                                                   |      |
| Wetherby Riverside Bandstand                                      | ONE OFF BRASS                                                                                                      |      |
| Cross Flatts Park, Beeston                                        | ATLANTA<br>sponsored by Inner South Community Committee                                                            |      |
| Golden Acre Park                                                  | NIGHTFLYERS BIG BAND                                                                                               | _    |
| Horsforth Hall Park                                               | HORSFORTH MUSIC CENTRE CONCERT BAND<br>sponsored by Horsforth Town Council                                         |      |
| Manston Park, Cross Gates                                         | JAMES FARRELL CONCERT BAND                                                                                         | _    |
|                                                                   | sponsored by Outer East Community Committee KING&I                                                                 | _    |
| Middleton Park                                                    | sponsored by the Middleton Park Ward Councillors                                                                   | _    |
| New Farnley Park                                                  | LEEDS CENTRAL CORPS OF THE SALVATION ARMY<br>sponsored by Councillor David Blackburn                               |      |
| Westroyd Park, Farsley                                            | HUDDERSFIELD WIND BAND<br>sponsored by Outer West Community Committee                                              |      |
| Wetherby Riverside Bandstand                                      | BD1 BRASS<br>sponsored by Jordans Solicitors                                                                       |      |
| Canal Gardens, Roundhay Park                                      | LEEDS CONCERT BAND                                                                                                 |      |
| Cross Flatts Park, Beeston                                        | SWING BAND<br>sponsored by Inner South Community Committee                                                         |      |
| Dartmouth Park, Morley                                            | SHEPLEY BAND                                                                                                       | _    |
| Farnley Hall Park                                                 | WAKEFIELD ORCHESTRAL WIND<br>sponsored by Outer West Community Committee                                           |      |
| Golden Acre Park                                                  | SUNDOWN SWING                                                                                                      | _    |
| Middleton Park (2–4pm)                                            | HANDS ACROSS CEILIDH BAND                                                                                          |      |
| Nunroyd Park, Guiseley                                            | sponsored by the Friends of Middleton Park HOMECOMING BRASS BAND sponsored by Outer North West Community Committee | _    |
| Pudsey Park                                                       | BRADFORD CONCERT BAND                                                                                              | _    |
| Temple Newsam Estate                                              | BRASS DIVISION                                                                                                     |      |
| Wetherby Riverside Bandstand                                      | SOUTH YORKSHIRE POLICE BAND<br>sponsored by the Wetherby Whaler                                                    |      |
| Canal Gardens, Roundhay Park                                      | KIPPAX BAND                                                                                                        |      |
| Cross Flatts Park, Beeston                                        | AMICI                                                                                                              |      |
|                                                                   | sponsored by Inner South Community Committee TINGLEY BRASS BAND                                                    | _    |
| New Wortley Recreation Ground                                     | sponsored by Councillor David Blackburn                                                                            | _    |
| Victoria Park, Calverley                                          | GRANGE MOOR BRASS BAND<br>sponsored by Outer West Community Committee                                              |      |
| Wetherby Riverside Bandstand                                      | KNOTTINGLEY SILVER BAND<br>sponsored by Windsor Court Care Home                                                    |      |
| Wharfemeadows Park, Otley                                         | BRADFORD CONCERT BAND<br>sponsored by Otley Town Council                                                           | 1    |
| Dartmouth Park, Morley                                            | YORKSHIRE MILITARY BAND                                                                                            |      |
| Golden Acre Park                                                  | WHITE ROSE CONCERT BAND<br>sponsored by Golden Acre Park                                                           | - 14 |
| Lotherton Hall Estate* (2–4pm)                                    | DODWORTH COLLIERY BAND<br>sponsored by Lotherton Hall Estate                                                       |      |
| Pudsey Park                                                       | GOLCAR COMMUNITY BRASS<br>sponsored by Outer West Community Committee                                              |      |
| Wetherby Riverside Bandstand                                      | UNITE THE UNION BRASS BAND<br>sponsored by Sandbeck Veterinary Centre                                              |      |
| PARK                                                              | BAND                                                                                                               |      |
| Lotherton Hall Estate* (2–4pm)                                    | ALTOFTS & NORMANTON BRASS BAND                                                                                     |      |
| Wetherby Riverside Bandstand                                      | sponsored by Lotherton Hall Estate WEST YORKSHIRE POLICE BAND                                                      |      |
| Canal Gardens, Roundhay Park                                      | STRAY NOTES                                                                                                        |      |
| Horsforth Hall Park                                               | OTLEY BRASS BAND                                                                                                   |      |
|                                                                   | sponsored by Horsforth Town Council                                                                                |      |