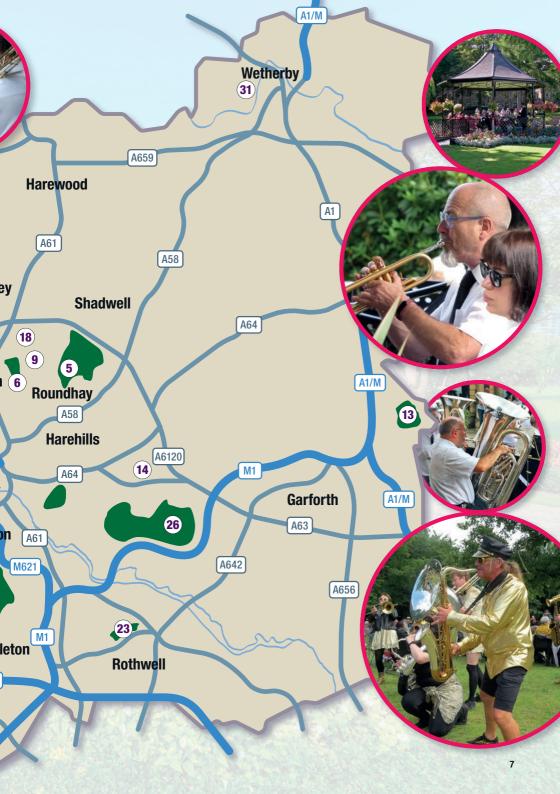

# SUMMER BANDS IN LEEDS PARKS 2023

Great entertainment from the region's brass, jazz and concert bands

LEEDSARTS Leeds

| MAY    | PARK                                                                    | BAND                                                                                        |
|--------|-------------------------------------------------------------------------|---------------------------------------------------------------------------------------------|
| MON 1  | Wetherby Riverside Bandstand                                            | HARROGATE BAND sponsored by Yorkshire Dales Ice Cream                                       |
| 7      | Wetherby Riverside Bandstand                                            | SOUTH YORKSHIRE POLICE BAND sponsored by the Wetherby Whaler                                |
| 14     | Wetherby Riverside Bandstand                                            | DRIGHLINGTON BRASS BAND sponsored by Manning Stainton Estate Agents                         |
| SAT 20 | Wetherby Riverside Bandstand                                            | ANCHOR BIG BAND                                                                             |
| 21     | Middleton Park (2-4pm)                                                  | HANDS ACROSS CEILIDH BAND sponsored by the Friends of Middleton Park                        |
|        | Wetherby Riverside Bandstand                                            | YORKSHIRE IMPERIAL BAND sponsored by Windsor Court Care Home                                |
| 28     | Canal Gardens, Roundhay Park                                            | TINGLEY BRASS BAND                                                                          |
|        | Pudsey Park                                                             | HAWORTH BAND                                                                                |
|        | Tarnfield Park, Yeadon                                                  | WISTERIA QUARTET sponsored by Outer North West Community Committee                          |
|        | West Park Fields                                                        | SOUNDTRACK BRASS sponsored by the Weetwood Ward Councillors                                 |
|        | Wetherby Riverside Bandstand                                            | YORK RAILWAY INSTITUTE BRASS BAND sponsored by the Wetherby District Lions                  |
| MON 29 | Wetherby Riverside Bandstand                                            | KIPPAX BRASS BAND<br>sponsored by Renton & Parr Estate Agents                               |
| JUNE   | PARK                                                                    | BAND                                                                                        |
|        | Farnley Hall Park                                                       | CAWTHORNE BRASS BAND sponsored by Outer West Community Committee                            |
|        | Golden Acre Park                                                        | LEEDS JAZZ ORCHESTRA                                                                        |
| 4      | Horsforth Hall Park                                                     | FRIENDLY BAND sponsored by Horsforth Town Council                                           |
|        | Middleton Park                                                          | CORPUS CHRISTI BRASS BAND sponsored by Councillor Sharon Burke & Councillor Paul Truswell   |
|        | Wetherby Riverside Bandstand                                            | DRONFIELD GENQUIP BAND sponsored by Hart Law LLP                                            |
|        | Bramley Park                                                            | TUTT!! LEEDS COMMUNITY CONCERT BAND sponsored by the Bramley & Stanningley Ward Councillors |
|        | Canal Gardens, Roundhay Park                                            | A STROKE OF GENIUS BIG BAND                                                                 |
|        | Dartmouth Park, Morley                                                  | BARNSLEY METROPOLITAN BAND                                                                  |
|        | Golden Acre Park                                                        | PHOENIX CONCERT BAND                                                                        |
| 11     | Manston Park, Cross Gates                                               | LEEDS CONCERT BAND sponsored by Cross Gates & Whinmoor Councillors                          |
|        | Meanwood Park                                                           | BASSA BASSA sponsored by Inner North East Community Committee                               |
|        | Temple Newsam Estate                                                    | BRADFORD CONCERT BAND sponsored by the Friends of Temple Newsam Park                        |
|        | Wetherby Riverside Bandstand                                            | STRATA BRASS<br>sponsored by GE Hartley & Sons Funeral Directors                            |
| SAT 17 | Wetherby Riverside Bandstand                                            | ROCKINGHAM BRASS BAND                                                                       |
| 18     | Dartmouth Park, Morley                                                  | DRIGHLINGTON BRASS BAND                                                                     |
|        | Gledhow Valley Woods                                                    | WAKEFIELD ORCHESTRAL WIND sponsored by Inner North East Community Committee                 |
|        | New Wortley Recreation Ground                                           | BARNSLEY TOWN CONCERT BAND sponsored by Councillor David Blackburn                          |
|        | Pudsey Park                                                             | HUDDERSFIELD & RIPPONDEN BRASS BAND                                                         |
|        | Wetherby Riverside Bandstand                                            | UNITE THE UNION BRASS BAND sponsored by the Wetherby Ward councillors                       |
| CAT 24 | Hainsworth Park, Farsley (12.30-2.30pm) As part of the Farsley Festival | BD1 BRASS<br>sponsored by Councillor Peter Carlill                                          |
| SAT 24 | Moortown Park (1–3pm) As part of the Picnic in the Park Event           | HORSFORTH MUSIC CENTRE CONCERT BAND sponsored by Inner North East Community Committee       |
| 25     | Alwoodley Village Green                                                 | LOFTHOUSE 2000 BRASS BAND<br>sponsored by Alwoodley Parish Council                          |
|        | Beckett Park As part of a Community Picnic Event                        | MAGGY'S LITTLE BIG BAND sponsored by the Weetwood Ward Councillors                          |
|        | Golden Acre Park                                                        | NIGHTFLYERS BIG BAND                                                                        |
|        | Morley Town Centre, Queen Street (12.30–6pm)                            | MORLEY MARCH & HYMN TUNE CONTEST                                                            |
|        | Western Flatts Cliff Park, Wortley                                      | FRIENDLY BAND sponsored by Outer West Community Committee                                   |
|        | Wetherby Riverside Bandstand                                            | STANNINGTON BRASS BAND<br>sponsored by Sandbeck Veterinary Centre                           |
|        | Wharfemeadows Park, Otley                                               | OTLEY BRASS BAND sponsored by Outer North West Community Committee                          |
|        |                                                                         |                                                                                             |