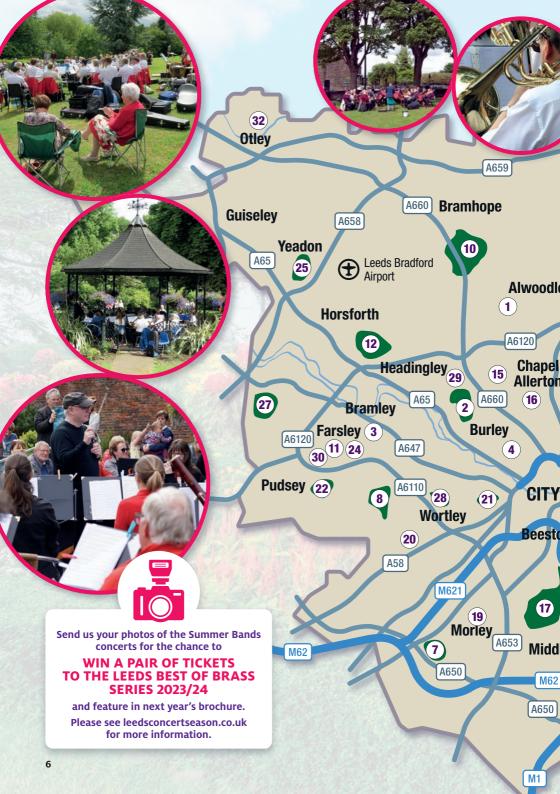

# SUMMER BANDS IN LEEDS PARKS 2023

Great entertainment from the region's brass, jazz and concert bands

LEEDSARTS Leeds

| MAY    | PARK                                                                    | BAND                                                                                        |
|--------|-------------------------------------------------------------------------|---------------------------------------------------------------------------------------------|
| MON 1  | Wetherby Riverside Bandstand                                            | HARROGATE BAND sponsored by Yorkshire Dales Ice Cream                                       |
| 7      | Wetherby Riverside Bandstand                                            | SOUTH YORKSHIRE POLICE BAND sponsored by the Wetherby Whaler                                |
| 14     | Wetherby Riverside Bandstand                                            | DRIGHLINGTON BRASS BAND sponsored by Manning Stainton Estate Agents                         |
| SAT 20 | Wetherby Riverside Bandstand                                            | ANCHOR BIG BAND                                                                             |
| 21     | Middleton Park (2-4pm)                                                  | HANDS ACROSS CEILIDH BAND sponsored by the Friends of Middleton Park                        |
|        | Wetherby Riverside Bandstand                                            | YORKSHIRE IMPERIAL BAND sponsored by Windsor Court Care Home                                |
| 28     | Canal Gardens, Roundhay Park                                            | TINGLEY BRASS BAND                                                                          |
|        | Pudsey Park                                                             | HAWORTH BAND                                                                                |
|        | Tarnfield Park, Yeadon                                                  | WISTERIA QUARTET sponsored by Outer North West Community Committee                          |
|        | West Park Fields                                                        | SOUNDTRACK BRASS sponsored by the Weetwood Ward Councillors                                 |
|        | Wetherby Riverside Bandstand                                            | YORK RAILWAY INSTITUTE BRASS BAND sponsored by the Wetherby District Lions                  |
| MON 29 | Wetherby Riverside Bandstand                                            | KIPPAX BRASS BAND<br>sponsored by Renton & Parr Estate Agents                               |
| JUNE   | PARK                                                                    | BAND                                                                                        |
|        | Farnley Hall Park                                                       | CAWTHORNE BRASS BAND sponsored by Outer West Community Committee                            |
|        | Golden Acre Park                                                        | LEEDS JAZZ ORCHESTRA                                                                        |
| 4      | Horsforth Hall Park                                                     | FRIENDLY BAND sponsored by Horsforth Town Council                                           |
|        | Middleton Park                                                          | CORPUS CHRISTI BRASS BAND sponsored by Councillor Sharon Burke & Councillor Paul Truswell   |
|        | Wetherby Riverside Bandstand                                            | DRONFIELD GENQUIP BAND sponsored by Hart Law LLP                                            |
|        | Bramley Park                                                            | TUTT!! LEEDS COMMUNITY CONCERT BAND sponsored by the Bramley & Stanningley Ward Councillors |
|        | Canal Gardens, Roundhay Park                                            | A STROKE OF GENIUS BIG BAND                                                                 |
|        | Dartmouth Park, Morley                                                  | BARNSLEY METROPOLITAN BAND                                                                  |
|        | Golden Acre Park                                                        | PHOENIX CONCERT BAND                                                                        |
| 11     | Manston Park, Cross Gates                                               | LEEDS CONCERT BAND sponsored by Cross Gates & Whinmoor Councillors                          |
|        | Meanwood Park                                                           | BASSA BASSA sponsored by Inner North East Community Committee                               |
|        | Temple Newsam Estate                                                    | BRADFORD CONCERT BAND sponsored by the Friends of Temple Newsam Park                        |
|        | Wetherby Riverside Bandstand                                            | STRATA BRASS<br>sponsored by GE Hartley & Sons Funeral Directors                            |
| SAT 17 | Wetherby Riverside Bandstand                                            | ROCKINGHAM BRASS BAND                                                                       |
| 18     | Dartmouth Park, Morley                                                  | DRIGHLINGTON BRASS BAND                                                                     |
|        | Gledhow Valley Woods                                                    | WAKEFIELD ORCHESTRAL WIND sponsored by Inner North East Community Committee                 |
|        | New Wortley Recreation Ground                                           | BARNSLEY TOWN CONCERT BAND sponsored by Councillor David Blackburn                          |
|        | Pudsey Park                                                             | HUDDERSFIELD & RIPPONDEN BRASS BAND                                                         |
|        | Wetherby Riverside Bandstand                                            | UNITE THE UNION BRASS BAND sponsored by the Wetherby Ward councillors                       |
| CAT 24 | Hainsworth Park, Farsley (12.30-2.30pm) As part of the Farsley Festival | BD1 BRASS<br>sponsored by Councillor Peter Carlill                                          |
| SAT 24 | Moortown Park (1–3pm) As part of the Picnic in the Park Event           | HORSFORTH MUSIC CENTRE CONCERT BAND sponsored by Inner North East Community Committee       |
| 25     | Alwoodley Village Green                                                 | LOFTHOUSE 2000 BRASS BAND<br>sponsored by Alwoodley Parish Council                          |
|        | Beckett Park As part of a Community Picnic Event                        | MAGGY'S LITTLE BIG BAND sponsored by the Weetwood Ward Councillors                          |
|        | Golden Acre Park                                                        | NIGHTFLYERS BIG BAND                                                                        |
|        | Morley Town Centre, Queen Street (12.30–6pm)                            | MORLEY MARCH & HYMN TUNE CONTEST                                                            |
|        | Western Flatts Cliff Park, Wortley                                      | FRIENDLY BAND sponsored by Outer West Community Committee                                   |
|        | Wetherby Riverside Bandstand                                            | STANNINGTON BRASS BAND<br>sponsored by Sandbeck Veterinary Centre                           |
|        | Wharfemeadows Park, Otley                                               | OTLEY BRASS BAND sponsored by Outer North West Community Committee                          |
|        |                                                                         |                                                                                             |